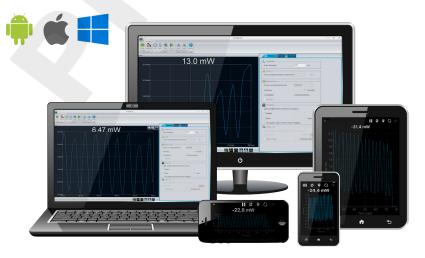

#### 3. CROSS-PLATFORM SOFTWARE

Display the results on your mobile device with the Gentec-EO BLU app available FREE on Google Play and Apple Store. Need to use it with a PC? Simply plug in the included Bluetooth receptor and use PC-Gentec-EO.

## MEASURE WITH YOUR SMARTPHONE, TABLET OR PC