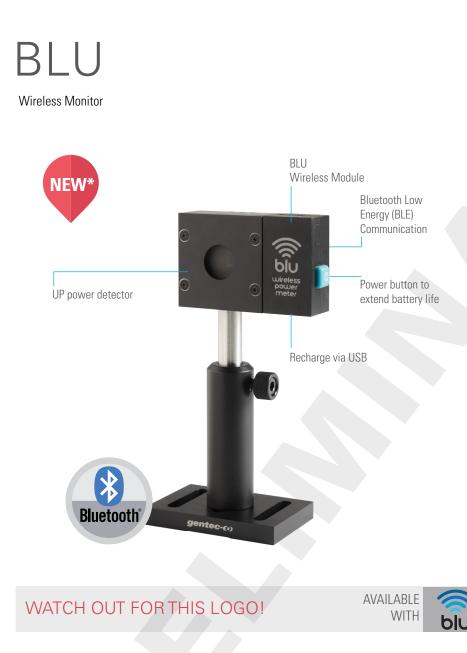

#### 1. ALL-IN-ONE DETECTOR + METER

This new line of All-in-One detectors combine a detector and a meter with Bluetooth connectivity in one convenient product

#### 2. SAFER WORK ENVIRONMENT

Operators can be far from the detector while making measurements (up to 30m, depending on the environment and barriers). And with less cables in the workspace, accidents are less likely to happen!

#### 3. CROSS-PLATFORM SOFTWARE

Display the results on your mobile device with the Gentec-EO BLU app available FREE on Google Play and Apple Store. Need to use it with a PC? Simply plug in the included Bluetooth receptor and use PC-Gentec-EO.

#### 4. INCREDIBLE PERFORMANCE

BLU detectors offer the same performance as the usual detector + monitor combination, from mW to kW

#### 5. COMPACT SIZE

Perfect for the lab, OEM applications and field servicing No need to carry a meter!

#### 6. LONG BATTERY LIFE

The USB-rechargeable Li-ion battery lasts up to 5 continuous days with the device running

### 7. LOWER RECALIBRATION COSTS

One product = one calibration. Reduce your recalibration costs by half!